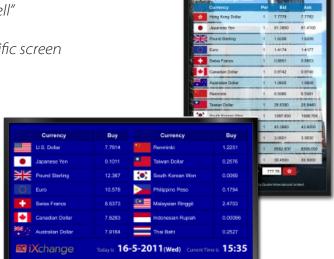

## **Functions and Features:**

- Embedded 19 currencies (can be up to 64 countries currency rate)
- Setting exchange rates "From", "To", 'Per" "Buy' and 'Sell"
- Allow add, edit, delete exchange rate
- Select which exchange rates to be displayed in specific screen
- Customable layout template
- Allow to select pre-defined layout template
- Support Tickers and RSS feed live data
- With digital and analog clock

iXchange can be presented in a kiosk stand digital display, a multi-screen wall display, custom enclosures or any combination of bright LCD displays.

☑ iPlays☑ iSprite